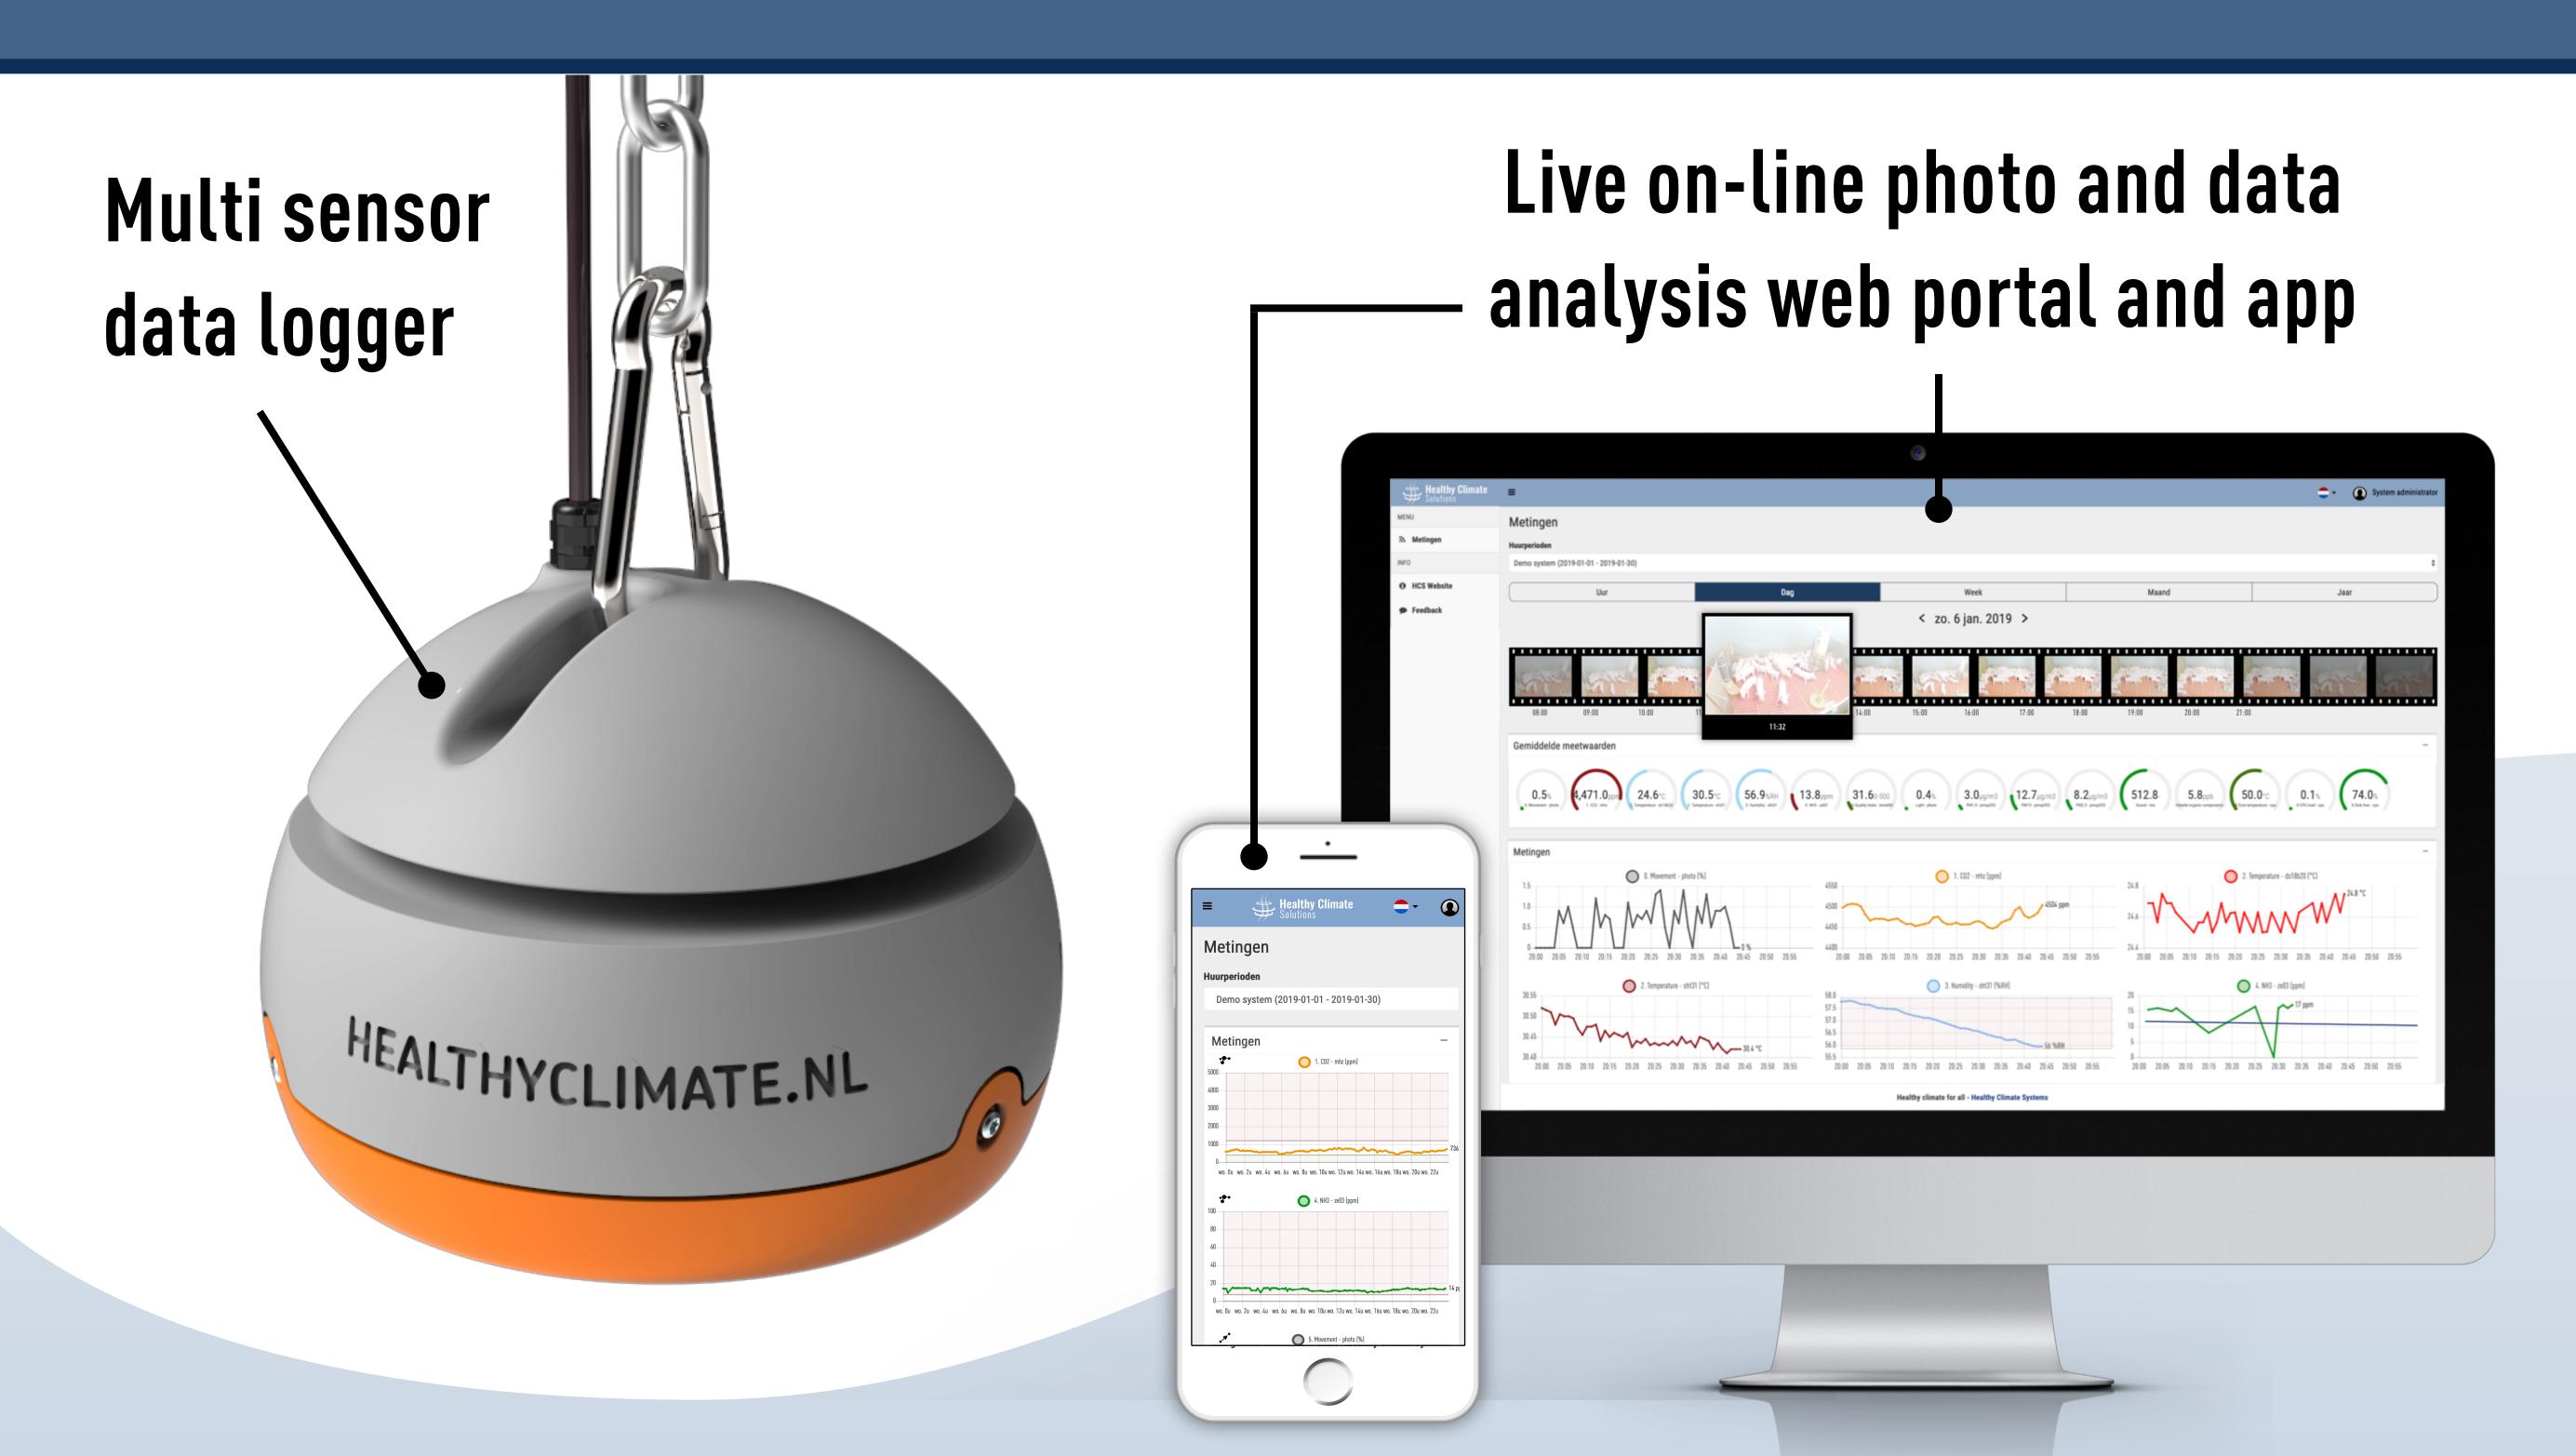

Monitor, analyse and act in the least possible time

When connected to the internet, data is directly available on the web portal for analysis. Thresholds can be set per data stream, for fast exceedance detection and image analysis.

For more information contact info@healthyclimate.nl or call +31628426552